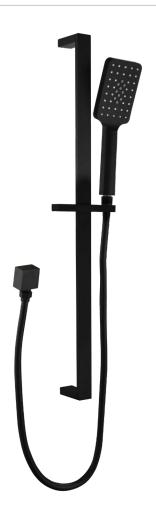

## **LIBERTY HAND SHOWER ON RAIL**

**PRODUCT CODE:** T9982BK

The Liberty shower range is sleek, modern, bold and elegant. With matching accessories and mixers this range will add luxury to any bathroom.

## **FEATURES:**

- / Lifetime warranty\*
- / Three function hand shower
- / High quality Electroplated Matte Black Finish
- / Elegant square design
- / Adjustable slider
- / Matching ranges available

WELS: 3 STAR 8.5 ltr/min

**WARRANTY:** Lifetime Warranty\*

AVAILABLE IN CHROME & MATTE BLACK

THREE FUNCTION HAND SHOWER

ADJUSTABLE SLIDER