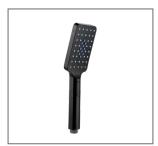

## **FEATURES:**

- / Lifetime warranty\*
- / Three function hand shower
- / High quality Electroplated Matte Black Finish
- / Elegant square design
- / Adjustable slider
- / Matching ranges available

WELS: 3 STAR 8.5 ltr/min

**WARRANTY:** Lifetime Warranty\*

AVAILABLE IN CHROME & MATTE BLACK

THREE FUNCTION HAND SHOWER

ADJUSTABLE SLIDER