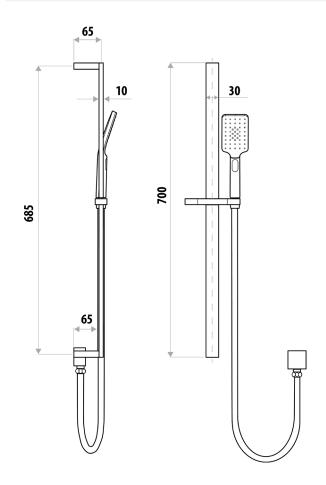

## **FEATURES:**

- / Lifetime warranty\*
- / Three function hand shower
- / High quality Electroplated Matte Black Finish
- / Elegant square design
- / Adjustable slider
- / Matching ranges available

WELS: 3 STAR 8.5 ltr/min

**WARRANTY:** Lifetime Warranty\*

AVAILABLE IN CHROME & MATTE BLACK

THREE FUNCTION HAND SHOWER

ADJUSTABLE SLIDER